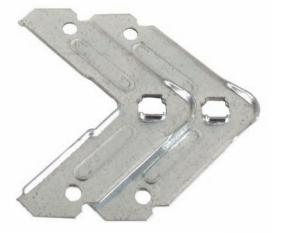

#### DESCRIPTION

TDC Corners TDF Corners

# **BASIC USE**

Designed to easily install into 26 through 16 Gauge TDC and/or TDF flanges to securely connect duct sections with 3/8" carriage bolt.