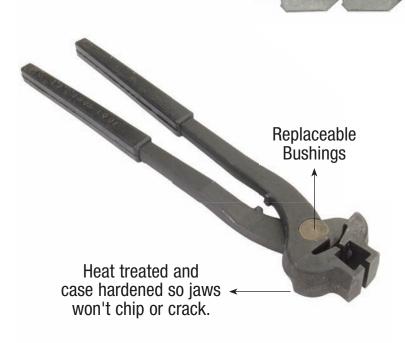

#### **AVAILABLE TOOLS**

MAX Corner Installation Tool

Hole for 3/8" Carriage Bolt