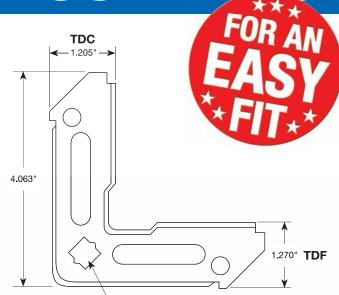

# **BASIC USE**

Designed to easily install into 26 through 16 Gauge TDC and/or TDF flanges to securely connect duct sections with 3/8" carriage bolt.

### **AVAILABLE SIZES**

| PART NO. | DESCRIPTION            | QUANTITIES  |
|----------|------------------------|-------------|
| TDC-16G  | TDC CORNERS (16 GAUGE) | 250 PCS/BOX |
| TDF-16G  | TDF CORNERS (16 GAUGE) | 250 PCS/BOX |