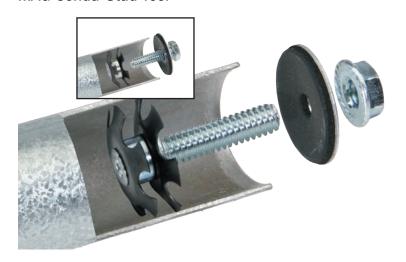

## **BASIC USE**

Condu-Mate and Condu-Stud are fast and efficient tie-rod reinforcement anchors used in both positive and negative pressure installations.

Condu-Mate is comprised of a spring-steel anchor nut installed to the inside of EMT conduit pipe, sealed and fastened to the duct wall with a galvanized neoprene bonded washer and ½" x 1" plated hex bolt.

Condu-Stud is comprised of a spring-steel anchor bolt installed to the inside of EMT conduit pipe, sealed and fastened to the duct wall with a galvanized neoprene bonded washer and 1/4" serrated flange nut.