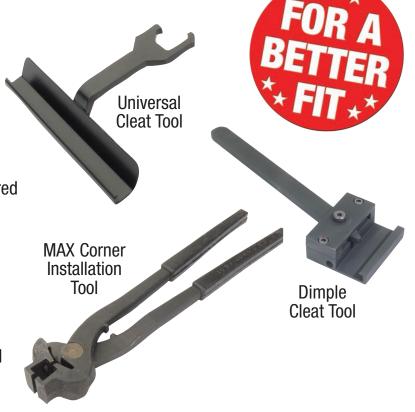

## **DESCRIPTION**

MAX Corner Installation Tool Universal Cleat Tool Dimple Cleat Tool MAG Condu-Mate Tool MAG Condu-Stud Tool

## **BASIC USE**

The MAX Corner Installation Tool is the preferred corner tool of shop mechanics. MAX is heat treated and case hardened so the jaws won't chip or crack. Replaceable bushings are available to increase tool life.

The Universal Cleat tool is the most durable cleat tool available in the industry. Unlike other tools, the Universal Cleat tool handle is manufactured from ¼" steel with professional grade weld to a 16 gauge jaw giving you the toughest cleat tool available.

The Dimple Cleat Tool offers a quick-secure cleat installation. After snapping the cleat in place, a simple twist of the lever forms a dimple in the cleat to secure the flange connection.

The MAG Condu-Mate and Condu-Stud Tools are designed with a magnetic tip to automatically position the Condu-Mate or Condu-Stud for quick installation into the conduit, securing it at the required depth every time.