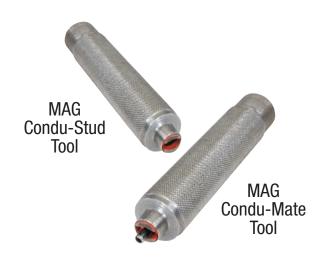

## **DESCRIPTION**

MAX Corner Installation Tool Universal Cleat Tool Dimple Cleat Tool MAG Condu-Mate Tool MAG Condu-Stud Tool

The Dimple Cleat Tool offers a quick-secure cleat installation. After snapping the cleat in place, a simple twist of the lever forms a dimple in the cleat to secure the flange connection.

The MAG Condu-Mate and Condu-Stud Tools are designed with a magnetic tip to automatically position the Condu-Mate or Condu-Stud for quick installation into the conduit, securing it at the required depth every time.