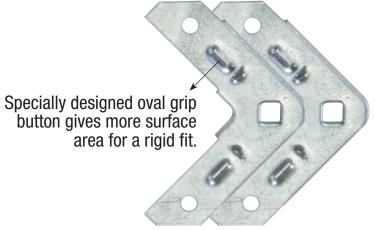

## **BASIC USE**

Tri-Fitt Corners are specially designed to provide a rigid fit in Nexus™, Ductmate 35™ and Ward J-Connect™ slip-on-flange connectors.

This versatile corner is a cost effective alternative to other expensive slip-on-flange corners. Available in both 16 Ga. and 14 Ga. mild steel, the Tri-Fitt Corner will meet any job requirement.