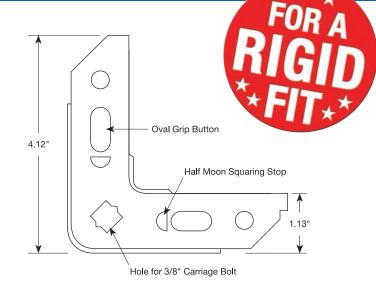

## **BASIC USE**

Tri-Fitt Corners are specially designed to provide a rigid fit in Nexus™, Ductmate 35™ and Ward J-Connect™ slip-on-flange connectors.

This versatile corner is a cost effective alternative to other expensive slip-on-flange corners. Available in both 16 Ga. and 14 Ga. mild steel, the Tri-Fitt Corner will meet any job requirement.

### **AVAILABLE MATERIALS**

16 Gauge Galvanized

14 Gauge Galvanized

16 Gauge Aluminum

304 Stainless Steel

316 Stainless Steel

<sup>\*</sup>Ductmate 35 is a registered trademark of Ductmate Industries Inc.

(888) 882-3487